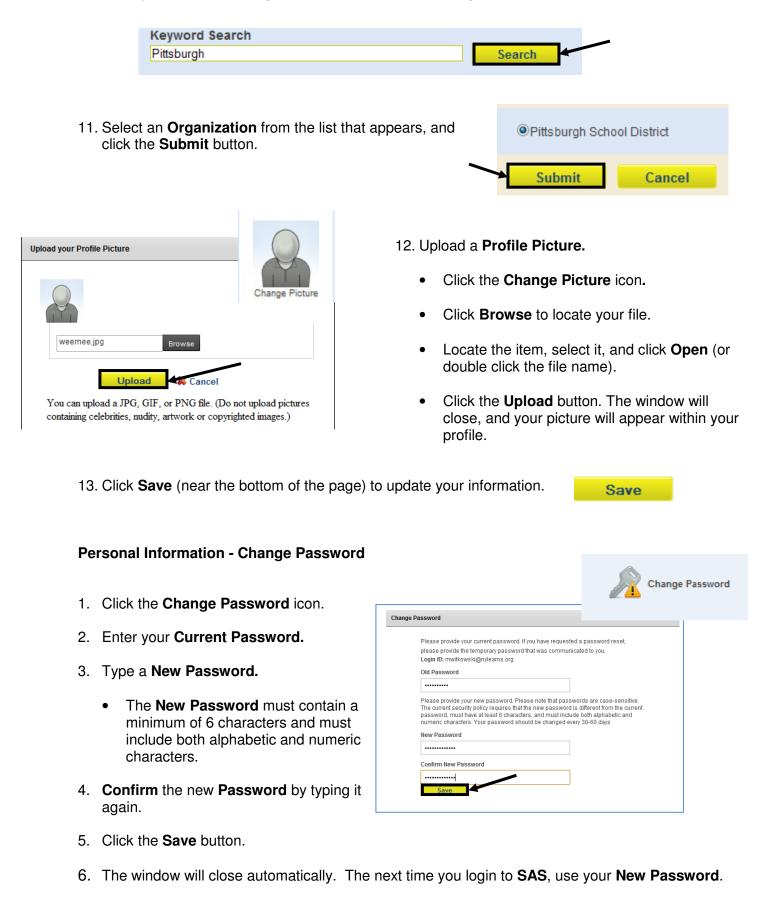

10. Enter part or all of the Organization Name, or enter a Zip Code. Then click the Search button.