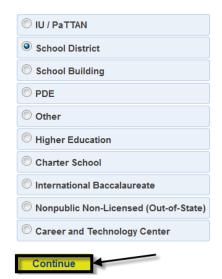

8. Your **Organization** was also selected during the **Account Verification** process. If you need to make any changes, click the **Edit** button.

9. Select a new **Organization Type** from the list that appears, and then click the **Continue** button.