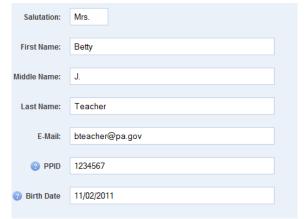

## **Personal Information**

- Check to ensure your personal information is correct, especially the spelling of your First and Last Name and your Email Address.
- 2. Enter a Salutation and Middle Name if desired.
- 3. Enter your Professional Personal ID (PPID).
- 4. Enter your **Birth Date**.

**NOTE:** The **PPID** is a 7-digit number that all certified educators in Pennsylvania are assigned. If you are unsure of your **PPID**, please visit the PERMS site at <a href="https://www.perms.ed.state.pa.us/Screens/wfProfessionalPersonnelID.aspx">https://www.perms.ed.state.pa.us/Screens/wfProfessionalPersonnelID.aspx</a>