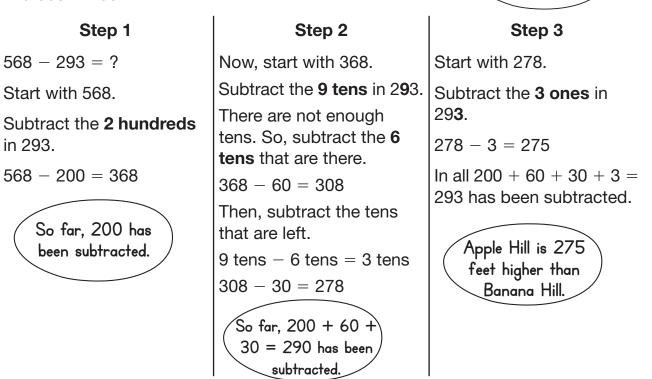

## Subtracting with an Expanded Algorithm

Apple Hill is 568 feet high. Banana Hill is 293 feet high. How many feet higher is Apple Hill than Banana Hill?

Find 568 - 293.

**1.** Follow these steps to find 576 - 471. **2.** Follow these steps to find 365 - 138. First subtract 400. First subtract 100. Then. subtract 70. Then. subtract 30. Then, subtract 1. Then, subtract 5. Then, subtract 3.