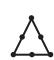

**4.** If you continued this pattern, how many dots would be in the next figure? Make a drawing to show what the figure would look like.