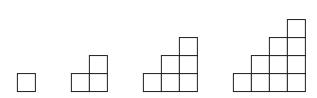

2. If you continued this pattern, how many cubes would be in the next figure? Make a drawing to show what the figure would look like.

**3.** If you continued this pattern, how many cubes would be in the sixth figure? Make a drawing to show what the figure would look like.