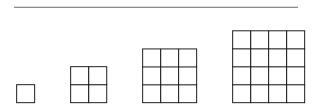

## **Geometric Patterns**

Use objects or draw pictures to solve these problems.

1. If you continued this pattern, how many cubes would be in the sixth figure? Make a drawing to show what the figure would look like.