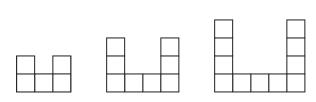

2. If you continued this pattern, how many cubes would be in the next figure? Make a drawing to show what the figure would look like.

**3.** If you continued this pattern, how many cubes would be in the sixth figure? Make a drawing to show what the figure would look like.