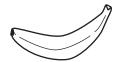

2. What fraction of the fruits are oranges?

**3.** What fraction of the blocks have letters on them?

**4.** What fraction of the letters in the word Monday is *M*?

For **5** and **6** draw a picture to show each fraction of a set.