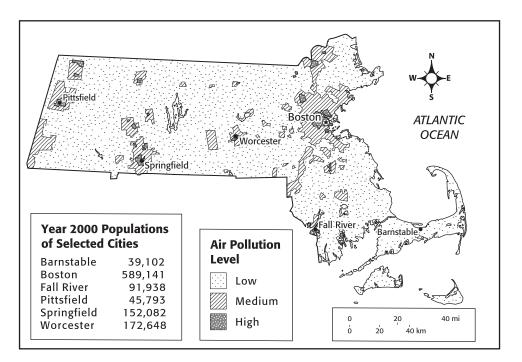

## Skills Worksheet Map Skills

This map shows air pollution in Massachusetts. Air pollution concentrates over populated areas because human activity is its primary cause.

## Use the map above to answer the questions below.

- **1. Using a Key** What air pollution level is found over most of the state of Massachusetts?
- **2. Finding Locations** Which selected city has the lowest level of air pollution?
- **3. Inferring Relationships** Generally, where are the highest levels of air pollution located?
- **4. Making Conclusions** Explain the relationship between air pollution and human population.
- **5. Making a Hypothesis** What do you think the air pollution level is over your region?